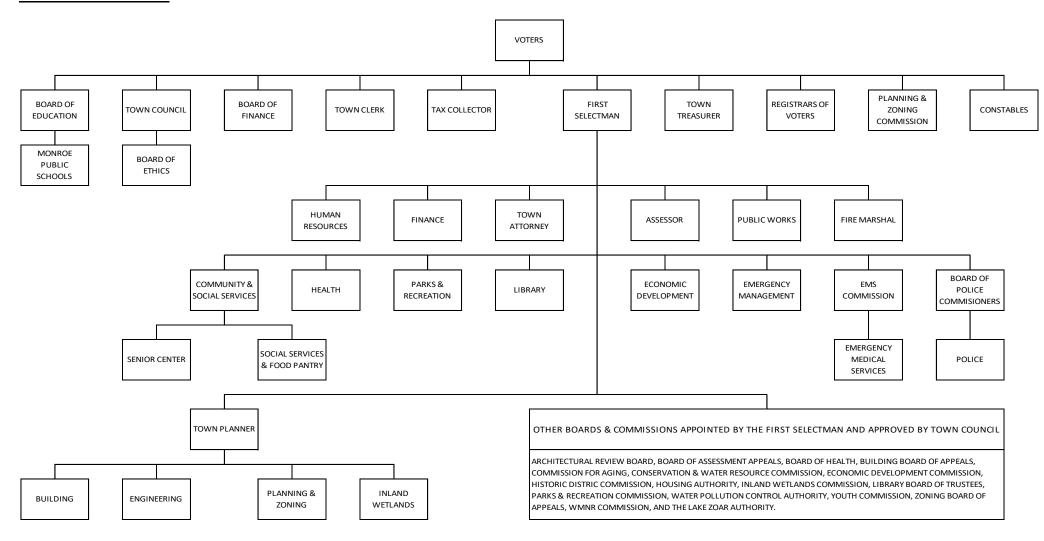

ication of our staff, educators, and volunteers – including those serving on boards and commissions – who contributed to this year's budget process. I am very appreciative for the time and due diligence of our Town Council and Board of Finance, both of which approved their proposed budgets in unanimous, bipartisan votes. Most importantly, I thank the voters of Monroe,

| Fiscal Year        | Tax Rate Change  |
|--------------------|------------------|
| 2018-2019 Final    | <b>↓</b> 1.45%   |
| 2019-2020 Final    | ↑ 0.97%          |
| 2020-2021 Final    | <b>↓</b> 0.28%   |
| 2021-2022 Proposed | <b>↑</b> 2.48%   |
| Four Year Average: | ↑ 0.43% per year |

Kenneth M. Kellogg First Selectman

who approved this budget at the May 4, 2021 referendum.

PAGE 2 OF 2

## **ORGANIZATION CHART**



# GRAND LIST AND MILL RATE DATA FOR THE LAST 10 YEARS

Assessed and Estimated Actual Value of Taxable Property Last Ten Fiscal Years

|                 | Grand List   |                          | Real Estate Commercial/ Industrial/ |       |            | Motor          | Personal          |                  | Total Assessed Value of Taxable Property |     | Mill  |
|-----------------|--------------|--------------------------|-------------------------------------|-------|------------|----------------|-------------------|------------------|------------------------------------------|-----|-------|
| Fiscal Year     | Dated        | Residential              | Public Utility                      |       | Land       | Vehicles       | <br>Property      | <br>Exemptions   | (Net Grand List)