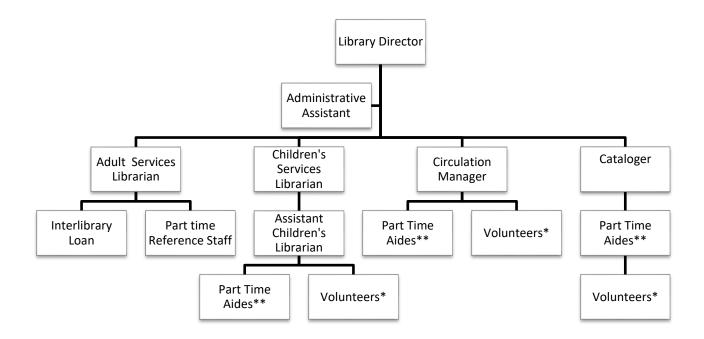

r businesses and groups. Offer a safe environment where teens can socialize and study.
- Provide free promotional space for Monroe businesses.
- Provide materials for lending including print, audio, visual and downloadable resources including outreach to homebound patrons.
- Promote literacy among children and adults through a variety of programs including book discussions, summer reading programs, and story hours.
- Help people navigate the library's digital platforms and create opportunities for experiential learning, such as coding, art and writing programs.

## **ORGANIZATION CHART**

- \* The number of library volunteers fluctuates during the year, as much as 50 during the summer and 20-30 during the rest of the year.
- \*\* There are 23 library aides, some that float between areas.



### **PERFORMANCE METRICS**

|                                   | FY 18   | FY 19 <sup>(1)</sup> | FY 20 <sup>(2)</sup> |
|-----------------------------------|---------|----------------------|----------------------|
| Library Visits                    | 109,489 | 121,531              | 79,460               |
|                                   |         |                      |                      |
| Circulation of Physical Materials | 131,163 | 134,417              | 91,518               |
| Downloadable Circulations         | 11,977  | 14,022               | 16,912               |
| Programs held                     | 482     | 506                  | 540                  |
| Program attendance                | 15,501  | 16,355               | 12,536               |
| Reference quest