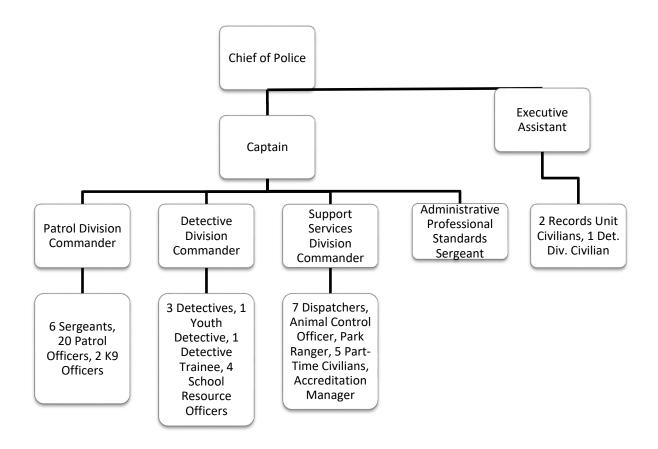

| SALARY DETAIL - OFFICE OF 1 | THE TAX COLLECTOR             | Budget       | Budget       |                             |      |             |              |               |              |              |
|-----------------------------|-------------------------------|--------------|--------------|-----------------------------|------|-------------|--------------|---------------|--------------|--------------|
|                             | <u>Dept 0050</u>              | <u>20-21</u> | <u>21-22</u> |                             |      |             |              |               |              |              |
| 1001-10-15101-0050-150001   | Tax Collector-Administration  | 60,000       | 60,000       |                             |      |             |              |               |              |              |
|                             | Total Admin:                  | 60,000       | 60,000       |                             |      |             |              |               |              |              |
|                             |                               |              |              |                             |      |             |              |               |              |              |
| 1001-10-15101-0050-150003   | Certified Municipal Collector | 60,875       | 62,093       | *union contractual increase |      |             |              |               |              |              |
|                             | Tax Collector Assistant       | -            | -            |                             |      |             |              |               |              |              |
|                             | Longevity                     | 350          | 450          |                             |      |             |              |               |              |              |
|                             | Overtime                      | -            | -            |                             |      |             |              | _             |              |              |
|                             | Total Other:                  | 61,225       | 62,543       | Hours/yr                    | Hrly | Rate        | \$ Amount    | Hours/yr      | Hrly Rate    | \$ Amount    |
|                             |                               |              |              | <u>20-21</u>                | 20-  | - <u>21</u> | <u>20-21</u> | <u>21-22</u>  | <u>21-22</u> | <u>21-22</u> |
| 1001-10-15101-0050-150005   | Seasonal Lockbox              | 5,200        | 5,200        | 400                         | \$   | 13.00       | \$ 5,200     | 400           | \$ 13.0      | 00 \$ 5,200  |
|                             |                               |              |              | 819                         | \$   | 18.25       | \$ 14,947    | 819           | \$ 18.2      | 25 \$ 14,947 |
| 1001-10-15101-0050-150005   | Part Time Salary              | 22,247       | 22,247       | 400                         | \$   | 18.25       | \$ 7,300     | 400           | \$ 18.2      | 25 \$ 7,300  |
|                             | •                             |              |              |                             |      |             | \$ 22,247    | 1             |              | \$ 22,247    |
|                             |                               |              |              |                             |      |             |              | ** PT- 42 wks |              |              |
|                             |                               |              |              |                             |      |             |              | 19.5hrs / 10w | ks 40 hrs    |              |
|                             |                               |              |              |                             |      |             |              |               |              |              |
|                             | Paid Time Off Coverage        | 2,281        | 2,281        | 125                         | \$   | 18.25       | \$ 2,281     | 125           | \$ 18.2      | 25 \$ 2,281  |
|                             | Total Part Time:              | 29,728       | 29,728       | •                           |      |             |              |               |              |              |
|                             |                               |              |              |                             |      |             |              | -             |              |              |
|                             | Total Tax Collector:          | 150,953      | 152,271      | _                           |      |             |              |               |              |              |
|                             | Headcount-FT                  | 2            | 2            |                             |      |             |              |               |              |              |
|                             | Headcount-PT                  | 1            | 1            |                             |      |             |              |               |              |              |
|                             |                               |              | •            |                             |      |             |              |               |              |              |
|                             | SALARY SUMMARY                | 20-21        | 21-22        |                             |      |             |              |               |              |              |
|                             | TAX COLL SALARY ADMIN         | 60,000       | 60,000       |                             |      |             |              |               |              |              |
|                             | TAX COLL SALARY OTHER         | 61,225       | 62,543       |                             |      |             |              |               |              |              |
|                             | TAX COLL SALARIES PT          | 29,728       | 29,728       |                             |      |             |              |               |              |              |
|                             | -                             | 150,953      | 152,271      |                             |      |             |              |               |              |              |
|                             |                               |              |              | l .                         |      |             |              |               |              |              |

#### **BUDGET - OFFICE OF THE TAX COLLECTOR**

| EXPENDITURES:                                                | 20-21        | 21-22      | 21-22  | 21-22  | 21-22   | 21-22        |                                                               |
|--------------------------------------------------------------|--------------|------------|--------|--------|---------|--------------|---------------------------------------------------------------|
| 1001-10-15101-0050-153385 TAX COLLECTOR OFFICE EXP           | Final Budget | Department | FS Adj | TC Adj | BOF Adj | Total Budget | Explanation                                                   |
| Postage and mailing services                                 | 12,250       | 12,000     |        |        |         | 12,000       | Postage reduction-QDS has been sending lease cars             |
| Tax Bills, (Forms and Printing, Park stickers and envelopes) | 13,900       | 14,620     |        |        |         | 14,620       | Increase in tax bills and stickers for supplmental cars       |
| Online Services (Qsearch, LexisNexis, Pacer)                 | 3,900        | 4,450      |        |        |         | 4,450        | Increase cost of hosting site and Lexix Nexis                 |
| Legal notice and inserts                                     | 2,500        | 3,700      |        |        |         | 3,700        | increase in cost for posting legal notices and post tax sale. |
| Rate Book printing                                           | 1,500        | 1,500      |        |        |         | 1,500        |                                                               |
| Supplies                                                     | 2,000        | 2,400      | (400)  |        |         | 2,000        | need new letter opener-will purchase FY21                     |
| Memberships and Schools                                      | 1,800        | 1,800      |        |        |         | 1,800        |                                                               |
| Mileage                                                      | 750          | 750        |        |        |         | 750          |                                                               |
| Toner Cartridges                                             | 500          | 500        | (250)  |        |         | 250          | Trend                                                         |
|                                                              | 39,100       | 41,720     | (650)  | -      | -       | 41,070       |                                                               |

# TOWN TREASURER

Pursuant to Chapter VI, Section 3 of the Town Charter, the Treasurer is the agent of the Town Deposit Fund.

| BUDGET - TOWN TREASURER                         | 19-20           | 20-21        | 20-21        | 21-22             | 21-22  | 21-22         | 21-22   | 21-22        | 2020-2021 TO  | 2021-2022    |
|-------------------------------------------------|-----------------|--------------|--------------|-------------------|--------|---------------|---------|--------------|---------------|--------------|
| EXPENDITURES: D                                 | ept 0060 Actual | YTD 12/31/20 | Final Budget | <u>Department</u> | FS Adj | <u>TC Adj</u> | BOF Adj | Total Budget | <u>\$ CHG</u> | <u>% СНБ</u> |
| 1001-10-15101-0060-150001 TREASURY SALARY ADMIN |                 | 5,953        | 11,056       | 11,056            | -      | -             | -       | 11,056       | -             | 0.00%        |
| TOTAL TREASURER                                 |                 | 5,953        | 11,056       | 11,056            | -      | -             | -       | 11,056       | -             | 0.00%        |

#### **SALARY DETAIL - TOWN TREASURER**

|                                                 |              | Budget | Budget |
|-------------------------------------------------|--------------|--------|--------|
| Dept 0060                                       |              | 20-21  | 21-22  |
| 1001-10-15101-0060-150001 Treasury Salary Admin | _            | 11,056 | 11,056 |
|                                                 | Total Admin: | 11,056 | 11,056 |

| SALARY SUMMARY |                  |        |        |
|----------------|------------------|--------|--------|
|                | Total Treasurer: | 11,056 | 11,056 |
| Headcount-FT   |                  | -      | -      |
| Headcount-PT   |                  | 1      | 1      |

# BOARDS & COMMISSIONS

See Chapter IV, Sections 4-21 of the Town Charter for further details regarding the responsibilities of these Boards and Commissions.

| BUDGET - BOARDS & COMMIS  | SSIONS                       | 19-20         | 20-21        | 20-21        | 21-22      | 21-22  | 21-22  | 21-22   | 21-22        | 2020-2021 TO | 2021-2022 |
|---------------------------|------------------------------|---------------|--------------|--------------|------------|--------|--------|---------|--------------|--------------|-----------|
| EXPENDITURES:             | Dept 0070                    | <u>Actual</u> | YTD 12/31/20 | Final Budget | Department | FS Adj | TC Adj | BOF Adj | Total Budget | \$ CHG       | % CHG     |
| 1001-10-15101-0070-150400 | B&C ARCHIT REVIEW            | -             | -            | -            | -          | -      | -      | -       | -            | -            | 0.00%     |
| 1001-10-15101-0070-150405 | B&C BOARD OF ASSESS APPEALS  | 1,406         | 106          | 1,200        | 1,200      | -      | -      | -       | 1,200        | -            | 0.00%     |
| 1001-10-15101-0070-150410 | B&C CONSERVATION COMMISSION  | 410           | 100          | 600          | 600        | -      | -      | -       | 600          | -            | 0.00%     |
| 1001-10-15101-0070-150411 | B&C EDC                      | -             | -            | -            | 250        | -      | -      | -       | 250          | 250          | 0.00%     |
| 1001-10-15101-0070-150415 | B&C ETHICS BOARD             | -             | -            | -            | -          | -      | -      | -       | -            | -            | 0.00%     |
| 1001-10-15101-0070-150416 | B&C WATER POLLUTION          | -             | -            | -            | -          | -      | -      | -       | -            | -            | 0.00%     |
| 1001-10-15101-0070-150420 | B&C FARMER'S MARKET          | 400           | 400          | 400          | 400        | -      | -      | -       | 400          | -            | 0.00%     |
| 1001-10-15101-0070-150425 | B&C HISTORIC DISTRICT        | 136           | 130          | 400          | 400        | -      | -      | -       | 400          | -            | 0.00%     |
| 1001-10-15101-0070-150430 | B&C INLAND/WETLAND COMM      | 1,374         | 1,069        | 2,500        | 2,500      | -      | -      | -       | 2,500        | -            | 0.00%     |
| 1001-10-15101-0070-150434 | B&C PENSION COMMITTEE        | 229           | -            | 400          | 400        | -      | -      | -       | 400          | -            | 0.00%     |
| 1001-10-15101-0070-150435 | B&C PLANNING &ZONING         | 776           | 1,007        | 4,000        | 4,000      | (500)  | -      | -       | 3,500        | (500)        | -12.50%   |
| 1001-10-15101-0070-150440 | B&C ZONING BOARD OF APPEALS  | -             | 150          | 150          | 150        | 500    | -      | -       | 650          | 500          | 333.33%   |
| 1001-10-15101-0070-150441 | B&C COMMISSION ON AGING      | -             | -            | -            | -          | -      | -      | -       | -            | -            | 0.00%     |
| 1001-10-15101-0070-150442 | B&C YOUTH COMMISSION         | 423           | -            | 750          | 750        | -      | -      | -       | 750          | -            | 0.00%     |
|                           | TOTAL BOARDS AND COMMISSIONS | 5,153         | 2,962        | 10,400       | 10,650     | -      | -      | -       | 10,650       | 250          | 2.40%     |

## COMMUNITY & SOCIAL SERVICES - SENIOR CENTER

The mission of the Senior Center is to create opportunities for mindful aging through physical activity, social engagement, creativity, lifelong learning and guidance, which creates a positive impact on our entire community.

#### **PRIMARY PROGRAMS & SERVICES**

- Provide a balance of social, recreational, educational, wellness and financial programs to adults, age 55 and older.
- Aging and Disability Resource Center, which is a single point of entry to provide seamless access to services and support to seniors, family and the community.
- Provide transportation to residents age 60 and over and/or disabled.
- Conduct outreach to those in the community who are homebound.

#### **ORGANIZATION CHART**

## **PERFORMANCE METRICS**

• Senior Center Programs

| Fiscal Year | Total Attendance | <u>Total Members</u> |
|-------------|------------------|----------------------|
| 2012-2013   | 10,960           | 640                  |
| 2013-2014   | 11,562           | 699                  |
| 2014-2015   | 11,684           | 628                  |
| 2015-2016   | 12,984           | 610                  |
| 2016-2017   | 15,484           | 671                  |
| 2017-2018   | 14,108           | 655                  |
| 2018-2019   | 15,868           | 640                  |
| 2019-2020*  | 10,992           | 614                  |

<sup>\*</sup> COVID-19 Pandemic

• Senior Services - Information, Referrals & Assistance:

| <u>Service</u>         | # Conta | <u>cts</u> | <u>Description</u>                                                                                 |
|------------------------|---------|------------|----------------------------------------------------------------------------------------------------|
|                        | 2019    | 2020*      |                                                                                                    |
| Energy                 | 366     | 94         | Federal & State Funding, Operation Fuel, Project Warmth, Utility Hardship, Below Budget & NuStart  |
| Nutrition              | 207     | 317        | SNAP – Food Stamps, Meals on Wheels, Food Pantry & Farmer's Market Coupons                         |
| Medicare Savings Plan  | 216     | 22         | Low Income Subsidy & Applications                                                                  |
| Medicaid               | 26      | 21         | Claims & Applications                                                                              |
| Insurance              | 346     | 102        | Information, Special Needs Plan, Medicare Advantage Plan, Medigap, Part D – Prescriptions & Claims |
| Housing                | 49      | 5          | Low Income, Skilled Nursing & Assisted Living                                                      |
| Financial              | 136     | 14         | Taxes, Senior Tax Credit, Renter's Rebate, Bill Assistance, Social Security                        |
| Legal                  | 100     | 20         | Conservator/Power of Attorney, Protective Services, Attorney, Wills/Trusts                         |
| In Home Services       | 265     | 314        | Non-medical, Medical, CT Home Care, Respite, Lifeline/Personal Alarm/Cell Phone & Well Being Check |
| Transportation Info    | 103     | 8          | Monroe Senior, Bridgeport Transit, Private & Volunteer                                             |
| Transportation Service | 1,905   | 1,465      | Curb-to-Curb Rides to Medical appointments, grocery shopping, employment                           |

| <u>Service</u>         | # Conta | ct <u>s</u> | <u>Description</u>                                                             |
|------------------------|---------|-------------|--------------------------------------------------------------------------------|
|                        | 2019    | 2020*       |                                                                                |
| Adult Day Care         | 4       | 0           | Information & Referral                                                         |
| Veteran                | 65      | 6           | Benefits & Services                                                            |
| <b>Evacuation List</b> | 0       | 0           | Monroe residents who would need assistance in an emergency or evacuation event |
| Support                | 789     | 91          | Case Management/Education                                                      |
| Totals                 | 4,577   | 2,479       |                                                                                |

<sup>\*</sup> COVID-19 Pandemic – many in-person programs could not be conducted, although servicing continued remotely for anyone seeking assistance. Demand for certain assistance was reduced due to Executive Orders and/or relief programs that prohibited utility shut-offs, expanded benefits such as SNAP, etc. Energy Assistance services tracked under Senior Center in 2020 also impacted by a temporary shift of that function to Social Services during a staffing transition period.

#### SIGNIFICANT ACCOMPLISHMENTS

- Delivered over 200 meals weekly to seniors through the Senior Grocery Bag Program grant received by South Western Connecticut Agency on Aging.
- Coordinated and delivered 100 activity & care packages to seniors.
- Successfully collaborated with local partners to develop and offer virtual and contactless programming for seniors.

#### **GOALS & OBJECTIVES**

- Explore new funding and grant opportunities for programming and COVID-19 relief.
- Continue to explore funding and grant opportunities for the Wilton Cafe.
- Increase efforts to collaborate with local partners and agencies to offer care solutions for isolated seniors.
- Resume efforts to offer increased recreational activities while evaluating associated costs.

## **BUDGET HIGHLIGHTS**

- Increases in vehicle fuel, electric, and maintenance expenses based upon usage and contracted rates.
- Decrease in budget for heating based upon usage trend and current rate.
- Increase in Nutrition line to expand meal and special event offerings.

| BUDGET - SENIOR CENTER    |                                    | 19-20         | 20-21        | 20-21        | 21-22             | 21-22  | 21-22  | 21-22   | 21-22        | 2020-2021 T   | 0 2021-2022 |
|---------------------------|------------------------------------|---------------|--------------|--------------|-------------------|--------|--------|---------|--------------|---------------|-------------|
| EXPENDITURES:             | <u>Dept 0070</u>                   | <u>Actual</u> | YTD 12/31/20 | Final Budget | <u>Department</u> | FS Adj | TC Adj | BOF Adj | Total Budget | <u>\$ CHG</u> | % CHG       |
| 1001-10-15101-0080-150001 | SR CTR SALARY ADMIN                | 65,281        | 37,692       | 70,000       | 71,400            | -      | -      | -       | 71,400       | 1,400         | 2.00%       |
| 1001-10-15101-0080-150003 | SR CTR SALARY OTHER                | 82,679        | 40,341       | 83,900       | 83,900            | -      | -      | -       | 83,900       | -             | 0.00%       |
| 1001-10-15101-0080-150005 | SR CTR SALARIES PT                 | 58,925        | 23,796       | 59,567       | 58,693            | -      | -      | -       | 58,693       | (874)         | -1.47%      |
| 1001-10-15101-0080-150500 | SR CTR NUTRITION                   | 5,250         | 642          | 7,350        | 7,350             | 1,000  | -      | -       | 8,350        | 1,000         | 13.61%      |
| 1001-10-15101-0080-153075 | SR CTR CONTRACTED SERVICES         | -             | -            | -            | -                 | -      | -      | -       | -            | -             | 0.00%       |
| 1001-10-15101-0080-153385 | SR CTR OFFICE EXPENSE              | 1,402         | 508          | 2,900        | 2,900             | (500)  | -      | -       | 2,400        | (500)         | -17.24%     |
| 1001-10-15101-0080-153390 | SR CTR OPERATING EXPENSE           | 4,787         | 540          | 5,550        | 5,550             | (900)  | -      | -       | 4,650        | (900)         | -16.22%     |
| 1001-10-15101-0080-153485 | SR CTR R&M EQUIPMENT               | 5,366         | 1,209        | 4,900        | 6,695             | (450)  | -      | -       | 6,245        | 1,345         | 27.45%      |
| 1001-10-15101-0080-153563 | SR CTR ELECTRIC                    | 11,861        | 4,418        | 14,500       | 15,225            | -      | -      | -       | 15,225       | 725           | 5.00%       |
| 1001-10-15101-0080-153564 | SR CTR HEAT                        | 7,409         | 1,593        | 12,000       | 8,400             | -      | -      | -       | 8,400        | (3,600)       | -30.00%     |
| 1001-10-15101-0080-153565 | SR CTR-UTILITIES OTHER             | 2,148         | 2,538        | 5,150        | 5,603             | -      | -      | -       | 5,603        | 453           | 8.80%       |
| 1001-10-15101-0080-153579 | SR CTR VEHICLE FUEL                | 6,997         | 2,070        | 8,446        | 9,000             | -      | -      | -       | 9,000        | 554           | 6.56%       |
| 1001-10-15101-0080-153580 | SR CTR VEHICLE EXPENSE             | 2,585         | 333          | 2,000        | 2,000             | -      | -      | -       | 2,000        | -             | 0.00%       |
| 1001-10-15101-0080-153594 | SR CTR CAPITAL                     | -             | -            | -            | -                 | -      | -      | -       | -            | -             | 0.00%       |
|                           | TOTAL SR CENTER EXPENDITURES:      | 254,688       | 115,679      | 276,263      | 276,716           | (850)  | -      | -       | 275,866      | (397)         | -0.14%      |
| BUDGET - SENIOR CENTER    | GET - SENIOR CENTER                |               | 20-21        | 20-21        | 21-22             | 21-22  | 21-22  | 21-22   | 21-22        | 2020-2021 T   | 0 2021-2022 |
| REVENUES:                 |                                    | <u>Actual</u> | YTD 12/31/20 | Final Budget | <u>Department</u> | FS Adj | TC Adj | BOF Adj | Total Budget | <u>\$ CHG</u> | % CHG       |
| 1001-10-14007-140720      | NUTRITION REVENUE                  | 1,553         | -            | 2,000        | 2,000             | -      | -      | -       | 2,000        |               | 0.00%       |
| 1001-10-14007-140725      | SR CITIZENS TRANSPORTATION REVENUE | -             | -            | -            | -                 | -      | -      | -       | -            | <u>-</u>      | 0.00%       |
|                           | TOTAL SR CENTER REVENUES:          | 1,553         | -            | 2,000        | 2,000             | -      | -      | -       | 2,000        | -             | 0.00%       |