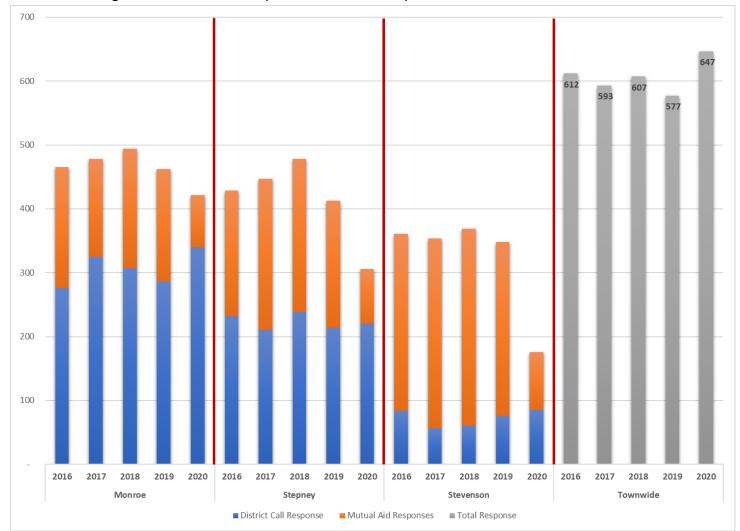

e President of the Company. Each Company's composition of the Board of Directors is slightly different, but there is commonality that the members of each Company elect that Company's Board of Directors.

## **Operational Organizational Charts**



## **Administrative Organizational Charts**



#### **PERFORMANCE METRICS**

- The 2020 calendar year impacted performance metrics for all three Companies due to response protocol changes in response to COVID-19. In general, automatic mutual aid, for other than the most serious incidents, was curtailed for the majority of the year.
- For the 2020 calendar year, the Town of Monroe Fire Services responded to 647 incidents, representing 70 (or 12%) more incidents than in calendar 2019 and the highest volume of call response in the last five years.



#### **SIGNIFICANT ACCOMPLISHMENTS**

- Proactive involvement in Town of Monroe COVID-19 response including continuous communication with Monroe EMS, PD, Emergency Management, and Public Health to establish protocols and firefighter safety initiatives, which included:
  - o Acquisition of PPE to include N95 Respirators, Surgical Masks, Cleaning equipment, Scott SCBA adapters and filters.
- Maintained 100% response to alarms, had crews assigned to cover 100% of overnight shifts during the year, and crews on duty at the station at least 3 nights per week during the entire year (Monroe district).
- Maintained compliance with strict minimum annual training requirement including holding training sessions at least twice per month, which required adapting to certain virtual training platforms a