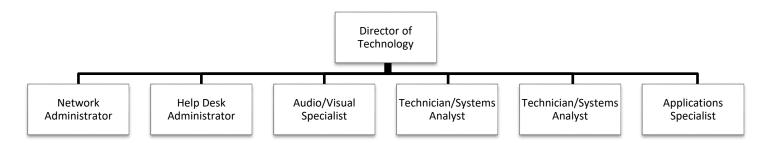

The Town of Monroe Technology Department's mission is to use information technology to increase the capabilities of the organization by improving service delivery, supporting policy development, and enabling information access. The IT Department is a shared service between the Town and Board of Education.

### **PRIMARY PROGRAMS & SERVICES**

- Technology infrastructure.
- Cyber security.
- Telephony systems, including VOIP Audio / Visual (AV) systems Application support.
- Desktop / laptop support and maintenance.
- Printer systems.
- Wireless technologies.
- Town-wide cellular.
- Email systems.
- Websites and social media accounts.
- Card access control systems.
- Security camera systems.
- Police Department body/vehicle camera systems.
- Vendor management.

## **ORGANIZATION CHART**



## **PERFORMANCE METRICS**

|                         | FY 17 | FY 18 | FY 19 | FY 20 |
|-------------------------|-------|-------|-------|-------|
| HELP DESK TICKET COUNTS | 5,830 | 4,468 | 4,774 | 4,022 |

## **Help Desk Ticket Counts (FY19)**

| Total Tickets:         | 4,022 |                           |
|------------------------|-------|---------------------------|
| monroe.local           |       | Master (Root) Domain      |
| monroeboe.monroe.local | 267   | Monroe Board of Education |

monroepsd.monroe.local 2,527 Monroe Public Schools

monroect.monroe.local 846 Town of Monroe

monroelib.monroe.local 202 Edith Wheeler Memo Library monroepd.local 180 Monroe Police Department

# User Accounts (Current – Excludes generic, test and service accounts)

| 4,137 |