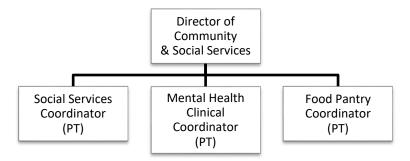

promoting independence through resources, referrals and assistance to all residents of Monroe.

#### **PRIMARY PROGRAMS & SERVICES**

- Provide assistance, information and referrals to Monroe families.
- Provide people of our community, who are struggling financially, with nutritious food and support.
- Provide residents individual and family consultations, assessments and referrals for mental health needs.
- Coordinate Back to School Buddies and Holiday Giving Tree Programs.
- Administer Project Warmth Program, which provides qualified families assistance with their energy needs.
- Administer the Friendship Fund which provides emergency funding and monetary assistance to residents.
- Coordinate Monroe's statutory responsibilities during eviction proceedings.

#### **ORGANIZATION CHART**



# **PERFORMANCE METRICS**

• Food Pantry (Yearly family & age groups are averages)

| <u>Fiscal Year</u> | <u>Families</u> | <u>Seniors</u> | <u>Adults</u> | <u>Children</u> | Total Meals | <u>Total Pounds</u> |
|--------------------|-----------------|----------------|---------------|-----------------|-------------|---------------------|
| 2012-2013          | 100             | 36             | 158           | 84              | 70,035      | N/A                 |
| 2013-2014          | 125             | 51             | 170           | 100             | 101,755     | 109,341             |
| 2014-2015          | 124             | 46             | 180           | 88              | 112,646     | 140,182             |
| 2015-2016          | 131             | 56             | 179           |