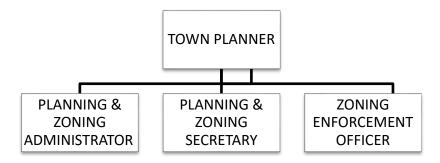

## **BUDGET HIGHLIGHTS**

- Revenue projections returned to customary levels.
- Non-salary expenditures decreased from FY 2020-2021.

| <b>BUDGET - OFFICE OF THE TOW</b> | /N CLERK                    | 19-20         | 20-21        | 20-21        | 21-22             | 21-22         | 21-22  | 21-22   | 21-22        | 2020-2021 TO  | 2021-2022    |
|-----------------------------------|-----------------------------|---------------|--------------|--------------|-------------------|---------------|--------|---------|--------------|---------------|--------------|
| EXPENDITURES:                     | Dept 0040                   | <u>Actual</u> | YTD 12/31/20 | Final Budget | <u>Department</u> | <u>FS Adj</u> | TC Adj | BOF Adj | Total Budget | <u>\$ CHG</u> | <u>% CHG</u> |
| 1001-10-15101-0040-150001         | TOWN CLERK SALARY ADMIN     | 59,803        | 32,904       | 61,108       | 61,108            | -             | -      | -       | 61,108       | -             | 0.00%        |
| 1001-10-15101-0040-150003         | TOWN CLERK SALARY OTHER     | 86,357        | 42,857       | 86,493       | 88,369            | -             | -      | -       | 88,369       | 1,876         | 2.17%        |
| 1001-10-15101-0040-150005         | TOWN CLERK SALARIES PT      | -             | 1,764        | 3,500        | 3,640             | -             | -      | -       | 3,640        | 140           | 4.00%        |
| 1001-10-15101-0040-150300         | TOWN CLERK LAND RECORDS     | 21,475        | 9,810        | 11,000       | 11,000            | -             | -      | 8,000   | 19,000       | 8,000         | 72.73%       |
| 1001-10-15101-0040-150305         | TOWN CLERK VITAL STATISTICS | 280           | 488          | 500          | 500               | -             | -      | -       | 500          | -             | 0.00%        |
| 1001-10-15101-0040-153145         | TOWN CLERK EQUIP EXPENSE    | -             | -            | -            | -                 | -             | -      | -       | -            | -             | 0.00%        |
| 1001-10-15101-0040-153385         | TOWN CLERK OFFICE EXPENSE   | 3,072         | 2,907        | 4,500        | 3,900             | -             | -      | -       | 3,900        | (600)         | -13.33%      |
| 1001-10-15101-0040-153440         | TOWN CLERK PRINTING         | -             | -            | 2,000        | 2,000             | -             | -      | -       | 2,000        | -             | 0.00%        |
| 1001-10-15101-0040-153594         | TOWN CLERK CAPITAL          | -             | -            | -            | -                 | -             | -      | -       | -            | -             | 0.00%        |
| 1001-10-15101-0040-153595         | TOWN CLERK VOTING EXPENSE   | 753           | 158          | 2,500        | 2,500             | -             | -      | -       | 2,500        | -             | 0.00%        |
|                                   | TOTAL TOWN CLERK:           | 171,740       | 90,889       | 171,601      | 173,017           | -             | -      | 8,000   | 181,017      | 9,416         | 5.49%        |

| <b>BUDGET - OFFICE OF THE TO</b> | BUDGET - OFFICE OF THE TOWN CLERK |               | 20-21        | 20-21        | 21-22      | 21-22   | 21-22  | 21-22   | 21-22        | 2020-2021 TO  | 2021-2022 |
|----------------------------------|-----------------------------------|---------------|--------------|--------------|------------|---------|--------|---------|--------------|---------------|-----------|
| REVENUES:                        | Dept 0040                         | <u>Actual</u> | YTD 12/31/20 | Final Budget | Department | FS Adj  | TC Adj | BOF Adj | Total Budget | <u>\$ CHG</u> | % CHG     |
| 1001-10-14003-140100             | CANINE LICENSES REVENUE           | 550           | 240          | 1,000        | 1,000      | -       | -      | -       | 1,000        | -             | 0.00%     |
| 1001-10-14003-140185             | TOWN CLERK'S FEES REVENUE         | 466,343       | 422,178      | 300,000      | 300,000    | 142,000 | -      | 58,000  | 500,000      | 200,000       | 66.67%    |
| TOTAL TOWN CLERK: 466,893        |                                   | 422,418       | 301,000      | 301,000      | 142,000    | -       | 58,000 | 501,000 | 200,000      | 66.45%        |           |

| SALARY DETAIL - OFFICE OF TH | HE TOWN CLERK             | Budget             | Budget       |                       |              |                  |              |              |              |
|------------------------------|---------------------------|--------------------|--------------|-----------------------|--------------|------------------|--------------|--------------|--------------|
|                              | Dept 0040                 | 20-21              | 21-22        |                       |              |                  |              |              |              |
| 1001-10-15101-0040-150001    | Town Clerk-Administration | 61,10              | 8 61,108     |                       |              |                  |              |              |              |
|                              | Total                     | Admin: 61,10       | 8 61,108     | _                     |              |                  |              |              |              |
| 1001-10-15101-0040-150003    | Assistant Town Clerk II   | 44,52              | 1 44,521     |                       |              |                  |              |              |              |
|                              | Longevity                 | -                  | 100          |                       |              |                  |              |              |              |
|                              | Assistant Town Clerk II   | 41,97              | 2 43,648     | *step increase (only) |              |                  |              |              |              |
|                              | Longevity                 | -                  | 100          |                       |              |                  |              |              |              |
|                              | Leap Day Wages            |                    | -            | <u>_</u>              |              | -                |              |              |              |
|                              | Tota                      | ol Other: 86,49    | 3 88,369     | Hours/yr              | Hrly Rate    | \$ Amount        | Hours/yr     | Hrly Rate    | \$ Amount    |
|                              |                           |                    |              | <u>20-21</u>          | <u>20-21</u> | <u>20-21</u>     | <u>21-22</u> | <u>21-22</u> | <u>21-22</u> |
| 1001-10-15101-0040-150005    | Seasonal PT               | 3,50               | 3,640        | _ 28                  | 0 \$ 12.50   | \$ 3,500         |              |              | \$ 3,640     |
|                              | Т                         | Fotal PT: 3,50     | 3,640        |                       |              |                  |              | new minimum  | wage rate    |
|                              |                           |                    |              |                       | SAI          | LARY SUMMARY     | 20-21        | 21-22        |              |
|                              | Total Tow                 | n Clerk: \$ 151,10 | 1 \$ 153,117 | _                     | TOWN CLERK   | SALARY ADMIN     | 61,108       | 61,108       |              |
|                              |                           |                    |              | _                     | TOWN CLERI   | K SALARY OTHER   | 86,493       | 88,369       |              |
|                              | Headcount-FT              |                    | 3 3          |                       | TOWN CL      | ERK SALARIES PT_ | 3,500        | 3,640        |              |
|                              | Headcount-PT              |                    | 1 1          | ]                     |              |                  | \$ 151,101   | \$ 153,117   |              |

| BUDGET - OFFICE OF THE TOWN CLERK                                |              |            |          |        |          |              |                                                         |
|------------------------------------------------------------------|--------------|------------|----------|--------|----------|--------------|---------------------------------------------------------|
| EXPENDITURES:                                                    | 20-21        | 21-22      | 21-22    | 21-22  | 21-22    | 21-22        |                                                         |
| 1001-10-15101-0040-150300 TOWN CLERK LAND RECORDS                | Final Budget | Department | FS Adj   | TC Adj | BOF Adj  | Total Budget | Explanation                                             |
| Special acid free paper and binders                              | 11,000       | 11,000     | (10,000) |        |          | 1,000        | Any overage to be covered by Town Clerk Fund as in      |
|                                                                  |              |            |          |        |          | -            | prior year                                              |
| Land records management                                          |              | -          | 10,000   |        | 8,000    | 18,000       | Based on projected volume (consistent with revenue)     |
|                                                                  | 11,000       | 11,000     | -        | -      | 8,000    | 19,000       |                                                         |
|                                                                  | 20-21        | 21-22      | 21-22    | 21-22  | 21-22    | 21-22        |                                                         |
| 1001-10-15101-0040-150305 TOWN CLERK VITAL STATISTICS            | Final Budget |            | FS Adj   | TC Adj | BOF Adj  |              | Explanation                                             |
| Binders                                                          | 500          | 500        | (200)    |        | BOI Auj  | _            | Any overage to be covered by Historic Preservation      |
| bilders                                                          | 300          | 300        | (200)    |        |          | 300          | account as in prior year                                |
| Special acid free paper for Vitals (Marriage & Birth)            |              |            | 200      |        |          | 200          | account as in prior year                                |
| openal and nee paper for than (manage a sitting                  | 500          | 500        | -        | _      | -        | 500          |                                                         |
|                                                                  |              |            |          |        |          |              |                                                         |
|                                                                  | 20-21        | 21-22      | 21-22    | 21-22  | 21-22    | 21-22        |                                                         |
| 1001-10-15101-0040-153385 TOWN CLERK OFFICE EXPENSE              | Final Budget | Department | FS Adj   | TC Adj | BOF Adj  | Total Budget | Explanation                                             |
| General Office Supplies, postage, dues, meetings & legal notices | 2,600        | 2,000      |          |        |          | 2,000        | Efficiencies through on-line purchasing                 |
| eCode360 yearly maintenance fee                                  | 1,200        | 1,200      |          |        |          | 1,200        |                                                         |
| Toner Cartridges                                                 | 700          | 700        |          |        |          | 700          |                                                         |
|                                                                  | 4,500        | 3,900      | -        | -      | -        | 3,900        |                                                         |
|                                                                  |              |            |          |        |          |              |                                                         |
|                                                                  | 20-21        | 21-22      | 21-22    | 21-22  | 21-22    | 21-22        |                                                         |
| 1001-10-15101-0040-153440 TOWN CLERK PRINTING                    |              | Department | FS Adj   | TC Adj | BOF Adj  | ,            | Explanation                                             |
| Updating and adding new town code/ordinances                     | 2,000        | 2,000      |          |        |          | 2,000        |                                                         |
|                                                                  | 2,000        | 2,000      | -        | -      | -        | 2,000        |                                                         |
|                                                                  | 20-21        | 21-22      | 21-22    | 21-22  | 21-22    | 21-22        |                                                         |
| 1001-10-15101-0040-153595 TOWN CLERK VOTING EXPENSE              | Final Budget |            | FS Adj   | TC Adj | BOF Adi  |              | Explanation                                             |
| Budget Referendum/Town Meetings/Municipal Election               | 2,500        | 2,500      |          |        | 20. 7.0, | 2,500        |                                                         |
| Sauget Terefordung Form Meetings, Mainorpal Electron             | 2,555        | 2,555      |          |        |          | -            |                                                         |
|                                                                  | 2,500        | 2,500      | _        | _      | -        | 2,500        |                                                         |
|                                                                  |              |            |          |        |          |              |                                                         |
| BUDGET - OFFICE OF THE TOWN CLERK                                |              |            |          |        |          |              |                                                         |
| REVENUE:                                                         | 20-21        | 21-22      | 21-22    | 21-22  | 21-22    | 21-22        |                                                         |
| 1001-10-14003-0000-140100 CANINE LICENSES REVENUE                | Final Budget | Department | FS Adj   | TC Adj | BOF Adj  | Total Budget | Explanation                                             |
| Dog licenses                                                     | 1,000        | 1,000      |          |        |          | 1,000        |                                                         |
|                                                                  | 1,000        | 1,000      | -        | -      | -        | 1,000        |                                                         |
|                                                                  |              |            |          |        |          |              |                                                         |
|                                                                  | 20-21        | 21-22      | 21-22    | 21-22  | 21-22    | 21-22        |                                                         |
| 1001-10-14003-0000-140185 TOWN CLERK'S FEES REVENUE              |              | Department | FS Adj   | TC Adj | BOF Adj  | Total Budget | <del></del>                                             |
| Land records, maps and indexing                                  | 300,000      | 300,000    | 142,000  |        | 58,000   | 500,000      | Based on 5 year average assumes to pre-COVID projection |
|                                                                  | 200.000      | 200.000    | 142.000  |        | F0 000   | E00.000      |                                                         |
|                                                                  | 300,000      | 300,000    | 142,000  | -      | 58,000   | 500,000      |                                                         |

## OFFICE OF THE TAX COLLECTOR

The Tax Collector's Department mission is to serve the public in a courteous and efficient manner while providing the tax collection effort in conformance with applicable state statutes.