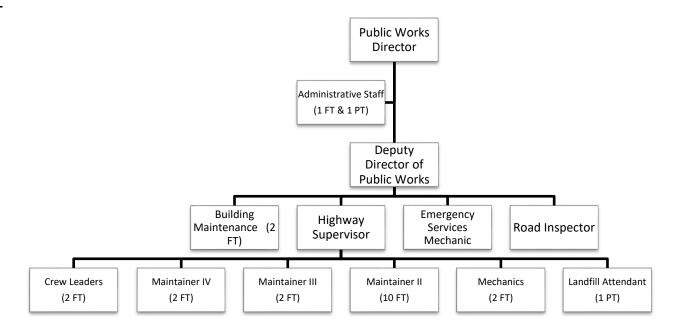

for 236,911 square feet of building
  and 11 emergency generators with 1 full-time Building Maintainer.
- Highway Department this division performs all of the maintenance and construction work within the Town owned right-of-way over the 143 miles of road, 5 miles of which are dirt roads. These functions include road reconstruction, excavation, paving, pothole patching, curbing, topsoil & seed, drainage pipe, drainage structure installation, traffic sign installation, street sign installation, roadside trimming, roadside mowing, litter cleanup, street sweeping, tree removal, tree trimming, snow plowing, sanding, dirt-road grading, dust control, and guiderail maintenance. Highway also participates in the annual bulky waste pickup and collection of waste motor oil.

# **ORGANIZATION CHART**



# **PERFORMANCE METRICS**

|                                         | FY15 | FY16 | <u>FY17</u> | FY18 | FY19 | FY20 |
|-----------------------------------------|------|------|-------------|------|------|------|
| Road miles repaired/paved               | 4.14 | 2.96 | 6.80        | 5.58 | 4.77 | 5.26 |
| Miles striped                           | 54.0 | 49.5 | 43.5        | 45.0 | 40.0 | 39.2 |
| Drainage pipes addressed <sup>(1)</sup> | 0.25 | 3.73 | 3.91        | 2.29 | 2.36 | 2.75 |
| Catch basins cleaned                    | 350  | 400  | 581         | 1021 | 538  | 520  |
| Number of bulky waste pickups           | 918  | 560  | 720         | 724  | 773  | 616  |

<sup>(1)</sup> Significant road funding since 2015-2016 has been focused on drainage repairs.

|