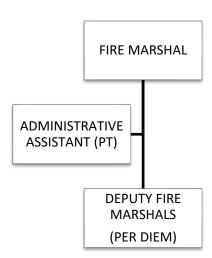

fice to provide professional Life Safety protection to the citizens of the Town of Monroe. This is done through inspection, prevention, and investigation as provided by state law and regulations.

#### **PRIMARY PROGRAMS & SERVICES**

- Thorough investigation of all fire incidents in Town as per state law.
- Life Safety Inspections and overall safety of all public and private schools and daycare buildings.
- Life Safety Inspections of all commercial and new construction occupancies in town as regulated by Connecticut General Statutes Chapter 541.
- Issuance of blasting, open burn and campfire permits throughout town.
- New commercial building sprinkler and plan reviews for approval.
- Onsite inspection for underground fuel tanks and installation of new tanks.

#### **ORGANIZATION CHART**



#### **PERFORMANCE METRICS**

|                                                                                        | 2017 | 2018 | 2019 | 2020 |
|----------------------------------------------------------------------------------------|------|------|------|------|
| Fire investigations completed, and reports filed with the State Fire Marshal's Office: | 55   | 44   | 36   | 37   |
| Completed Life Safety Inspections:                                                     | 300  | 296  | 305  | 219  |
| Assist residents with the installation of smoke and/or carbon monoxide detectors:      | 5    | 6    | 5    | 2    |
| Private fireworks displays:                                                            | 4    | 3    | 3    | 0    |

#### **SIGNIFICANT ACCOMPLISHMENTS**

- Completed ove