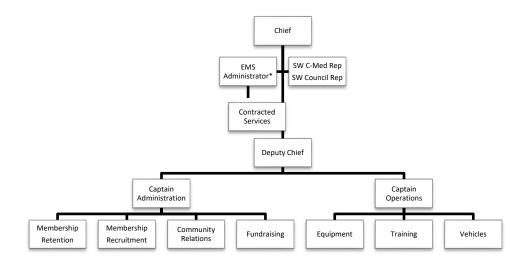

| 3,750        | -          | -      | -           | -       | -                   |                                           |

# **EMERGENCY MEDICAL SERVICES**

The mission of Monroe Volunteer Emergency Medical Service is to provide high quality pre-hospital emergency medical care with respect, empathy and understanding.

#### **PRIMARY PROGRAMS & SERVICES**

- Response to emergency medical calls.
- Conduct public CPR and first aid training.
- Provide ambulance coverage at special events.
- Records management & data analysis (reporting and analysis on membership, training, equipment, call handling & performance, patient categories, vehicle maintenance).
- Administration and oversight of medical claims processing.

#### **ORGANIZATION CHART**



#### **PERFORMANCE METRICS**

|                                    | 2015  | 2016  | 2017   | 2018  | 2019  | 2020  |
|------------------------------------|-------|-------|--------|-------|-------|-------|
| Calls for Service                  | 1,374 | 1,435 | 1,497  | 1,485 | 1,531 | 1,414 |
| Volunteer Hours                    | 9,612 | 9,358 | 10,166 | 8,141 | 8,795 | 9,423 |
| Volunteers                         | 48    | 52    | 49     | 43    | 44    | 45    |
| Community Special Events Coverage* | 35    | 42    | 41     | 42    | 43    | N/A   |

<sup>\*</sup>Community Events were suspended during COVID

#### SIGNIFICANT ACCOMPLISHMENTS

- Continued to provide EMS coverage during pandemic while making significant modifications to protocols for response, respiratory protection, and