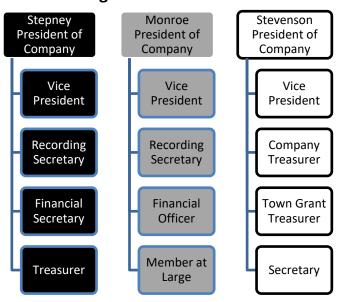

ticut. Each company is either a 501(c)(3) or 501(c)(4) organization exempt from Federal and State income tax. While each company independently reports to the Town of Monroe, a combined officers and chiefs association enable synergies and sharing of information across the organizations and all departments work together on scene of any major fire or rescue incident.

Generally speaking each Company is comprised of an operational branch led by the Chief of Department and an administrative branch led by the President of the Company. Each Company's composition of the Board of Directors is slightly different, but there is commonality that the members of each Company elect that Company's Board of Directors.

## **Operational Organizational Charts**



## **Administrative Organizational Charts**



#### **PERFORMANCE METRICS**

- The 2020 calendar year impacted performance metrics for all three Companies due to response protocol changes in response to COVID-19. In general, automatic mutual aid, for other than the most serious incidents, was curtailed for the majority of the year.
- For the 2020 calendar year, the Town of Monroe Fire Services responded to 647 incidents, representing 70 (or 12%) more incidents than in calendar 2019 and the highest volume of call response in the last five years.



#### **SIGNIFICANT ACCOMPLISHMENTS**

- Proactive involvement in Town of Monroe COVID-19 response including continuous communication with Monroe EMS, PD, Emergency Management, and Public Health to establish protocols and firefighter safety initiatives, which included:
  - o Acquisition of P