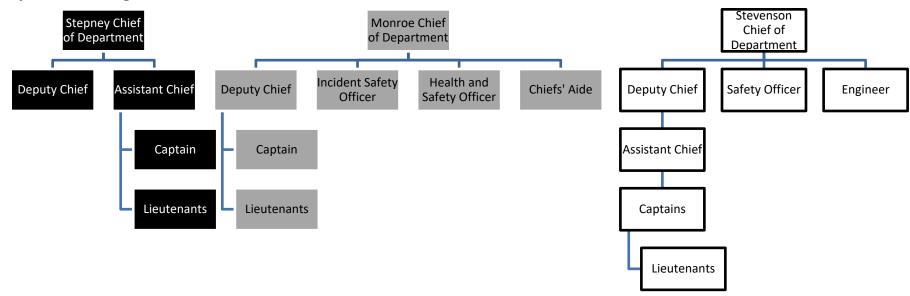

| SALARY DETAIL - SENIOR CENT | <u>ER</u><br><u>Dept 0070</u> | Budget<br><u>20-21</u> | Budget<br><u>21-22</u> |                                |                |              |              |           |              |
|-----------------------------|-------------------------------|------------------------|------------------------|--------------------------------|----------------|--------------|--------------|-----------|--------------|
| 1001-10-15101-0080-150001   | Sr Center Director-Admin      | 70,000                 |                        | *union contractual increase    |                |              |              |           |              |
| 1001-10-15101-0080-150001   | Longevity                     | 70,000                 | 71,400                 | umon contractada mercase       |                |              |              |           |              |
|                             | Total Administration:         | 70,000                 | 71,400                 | -                              |                |              |              |           |              |
|                             |                               | .,                     | ,                      |                                |                |              |              |           |              |
| 1001-10-15101-0080-150003   | Administrative Assistant      | 45,842                 | 45,842                 |                                |                |              |              |           |              |
| 1001-10-15101-0080-150003   | Longevity                     | -                      | -                      |                                |                |              |              |           |              |
| 1001-10-15101-0080-150003   | Van Driver                    | 37,958                 | 37,958                 |                                |                |              |              |           |              |
| 1001-10-15101-0080-150003   | Longevity                     | 100                    | 100                    | _                              |                | _            |              |           |              |
|                             | Total Other:                  | 83,900                 | 83,900                 | Hours/yr                       | Hrly Rate      | \$ Amount    | Hours/yr     | Hrly Rate | \$ Amount    |
|                             |                               |                        |                        | <u>20-21</u>                   | <u>20-21</u>   | <u>20-21</u> | <u>21-22</u> | 21-22     | <u>21-22</u> |
| 1001-10-15101-0080-150005   | Outreach Worker               | 26,874                 | 26,000                 | *new hire                      |                |              |              |           |              |
| 1001-10-15101-0080-150005   | Part-Time Van Driver          | 6,032                  | 6,032                  | 416                            | \$ 14.50       | \$ 6,032     | 416          | \$ 14.50  | \$ 6,032     |
| 1001-10-15101-0080-150005   | Custodial Services            | 11,830                 | 11,830                 | 910                            | \$ 13.00       | \$ 11,830    | 910          | \$ 13.00  | \$ 11,830    |
| 1001-10-15101-0080-150005   | Sr Ctr PT Office Assistant    | 13,312                 | 13,312                 | 832                            | \$ 16.00       | \$ 13,312    | 832          | \$ 16.00  | \$ 13,312    |
| 1001-10-15101-0080-150005   | Sr Ctr Paid Time Off Coverage | 1,519                  | 1,519                  | *blended rate of custodian and | d driver       |              | 17.50        | \$ 13.00  | \$ 228       |
|                             |                               | -                      | -                      |                                |                |              | 89           | \$ 14.50  | \$ 1,291     |
|                             | Total Part-Time               | 59,567                 | 58,693                 | SALA                           | ARY SUMMARY    | 20-21        | 21-22        |           |              |
|                             |                               |                        |                        | SR CTR :                       | SALARY ADMIN   | 70,000       | 71,400       |           |              |
|                             | Total Senior Center:          | 213,467                | 213,993                | SR CTR                         | SALARY OTHER   | 83,900       | 83,900       |           |              |
|                             | Headcount-FT                  | 3                      | 3                      | SR C                           | TR SALARIES PT | 59,567       | 58,693       |           |              |
|                             | Headcount-PT                  | 4                      | 4                      |                                |                | 213,467      | 213,993      |           |              |

| BUDGET - SENIOR CENTER                 |                          |              |            |        |        |         |              |                                                |
|----------------------------------------|--------------------------|--------------|------------|--------|--------|---------|--------------|------------------------------------------------|
| EXPENDITURES:                          |                          | 20-21        | 21-22      | 21-22  | 21-22  | 21-22   | 21-22        |                                                |
| 1001-10-15101-0080-150500              | SR CTR NUTRITION         | Final Budget | Department | FS Adj | TC Adj | BOF Adj | Total Budget | Explanation                                    |
| Coffee & Creamers                      |                          | 2,500        | 2,500      |        |        |         | 2,500        |                                                |
| Kitchen Supplies                       |                          | 850          | 850        |        |        |         | 850          |                                                |
| Meals & Special Events                 |                          | 4,000        | 4,000      | 1,000  |        |         | 5,000        | funds moved from operating and R&M equipment   |
|                                        |                          | 7,350        | 7,350      | 1,000  | -      | -       | 8,350        |                                                |
|                                        |                          |              |            |        |        |         |              |                                                |
|                                        |                          | 20-21        | 21-22      | 21-22  | 21-22  | 21-22   | 21-22        |                                                |
| 1001-10-15101-0080-153385              | SR CTR OFFICE EXPENSE    | Final Budget | Department | FS Adj | TC Adj | BOF Adj | Total Budget | Explanation                                    |
| Postage                                |                          | 1,000        | 1,000      |        |        |         | 1,000        |                                                |
| Office Supplies                        |                          | 500          | 500        |        |        |         | 500          |                                                |
| Printing & Mailing Center              |                          | 500          | 500        | (500)  |        |         | -            | Printing in-house                              |
| Toner Cartridges                       |                          | 900          | 900        |        |        |         | 900          |                                                |
|                                        |                          | 2,900        | 2,900      | (500)  | -      | -       | 2,400        |                                                |
|                                        |                          |              |            |        |        |         |              |                                                |
|                                        |                          | 20-21        | 21-22      | 21-22  | 21-22  | 21-22   | 21-22        |                                                |
| 1001-10-15101-0080-153390              | SR CTR OPERATING EXPENSE | Final Budget | Department | FS Adj | TC Adj | BOF Adj | Total Budget | Explanation                                    |
| Newsletter Postage                     |                          | 2,200        | 2,200      | (700)  | -      |         | 1,500        | Trend-moved to Nutrition line item             |
| _                                      |                          |              |            |        |        |         | -            |                                                |
| <b>Building &amp; Program Supplies</b> |                          | 2,300        | 2,300      |        |        |         | 2,300        |                                                |
|                                        |                          |              |            |        |        |         | -            |                                                |
| Memberships, Dues & Training           |                          | 500          | 500        |        |        |         | 500          |                                                |
| Employee Mileage                       |                          | 550          | 550        | (200)  |        |         | 350          | Trend-moved to Nutrition line item             |
|                                        |                          | 5,550        | 5,550      | (900)  | -      | -       | 4,650        |                                                |
|                                        |                          |              |            |        |        |         |              |                                                |
|                                        |                          | 20-21        | 21-22      | 21-22  | 21-22  | 21-22   | 21-22        |                                                |
| 1001-10-15101-0080-153485              | SR CTR R&M EQUIPMENT     | Final Budget | Department | FS Adj | TC Adj | BOF Adj | Total Budget | Explanation                                    |
| Brake Fire                             |                          | 1,750        | 3,045      |        |        |         | 3,045        | Q2, annual, 3 year dry test, 5 year hydro test |
| Edgerton                               |                          | 1,000        | 1,000      |        |        |         | 1,000        |                                                |
| Wind River Septic                      |                          | 400          | 900        | (450)  |        |         | 450          | Grease trap cleaning done in prior FY -move to |
|                                        |                          |              |            |        |        |         | -            | Nutrition line item                            |
| Sparkle & Shine                        |                          | 750          | 750        |        |        |         | 750          |                                                |
| Misc. Repairs                          |                          | 1,000        | 1,000      |        |        |         | 1,000        | includes boiler/water heater inspection        |
|                                        |                          | 4,900        | 6,695      | (450)  | -      | -       | 6,245        |                                                |
|                                        |                          |              |            |        |        |         |              |                                                |
|                                        |                          | 20-21        | 21-22      | 21-22  | 21-22  | 21-22   | 21-22        |                                                |
| 1001-10-15101-0080-153563              | SR CTR ELECTRIC          | Final Budget | Department | FS Adj | TC Adj | BOF Adj | Total Budget | Explanation                                    |
| Eversource                             |                          | 14,500       | 15,225     |        |        |         | 15,225       | Based on current usage and anticipated rates   |
|                                        |                          | 14,500       | 15,225     | -      | -      | -       | 15,225       |                                                |
|                                        |                          |              |            |        |        |         |              |                                                |
|                                        |                          | 20-21        | 21-22      | 21-22  | 21-22  | 21-22   | 21-22        |                                                |
| 1001-10-15101-0080-153564              | SR CTR HEAT              | Final Budget | Department | FS Adj | TC Adj | BOF Adj | Total Budget | Explanation                                    |
| Sippin-Propane                         |                          | 12,000       | 8,400      |        |        |         | 8,400        | Based on current usage and anticipated rates   |
|                                        |                          | 12,000       | 8,400      | -      | -      | -       | 8,400        |                                                |

|                                  |                         | 20-21        | 21-22      | 21-22    | 21-22  | 21-22   | 21-22        |                                                       |
|----------------------------------|-------------------------|--------------|------------|----------|--------|---------|--------------|-------------------------------------------------------|
| 1001-10-15101-0080-153565        | SR CTR-UTILITIES OTHER  | Final Budget | Department | FS Adj   | TC Adj | BOF Adj | Total Budget | Explanation                                           |
| Aquarion-Water                   |                         | 2,900        | 3,103      |          |        |         | 3,103        | Based on current usage and anticipated rates          |
| Gallagher Pump                   |                         | 400          | 400        |          |        |         | 400          |                                                       |
| Shelton Alarm - Fire             |                         | 450          | 675        |          |        |         | 675          | increase due to monthly monitoring cost of new system |
| Residential Waste                |                         | 900          | 900        |          |        |         | 900          |                                                       |
| GenTech                          |                         | 200          | 200        |          |        |         | 200          |                                                       |
| Massachusets Fire Technology     |                         | 300          | 325        |          |        |         | 325          | increase 7 to 8 fire extinguishers for inspection     |
|                                  |                         | 5,150        | 5,603      | -        | -      | -       | 5,603        |                                                       |
|                                  |                         |              |            |          |        |         |              |                                                       |
|                                  |                         | 20-21        | 21-22      | 21-22    | 21-22  | 21-22   | 21-22        |                                                       |
| 1001-10-15101-0080-153579        | SR CTR VEHICLE FUEL     | Final Budget | Department | FS Adj   | TC Adj | BOF Adj | Total Budget | Explanation                                           |
| East River - Gas for 2 buses and | 1 car                   | 8,446        | 9,000      |          |        |         | 9,000        | Based on current contracted fuel pricing              |
|                                  |                         | 8,446        | 9,000      | -        | -      | -       | 9,000        |                                                       |
|                                  |                         |              |            |          |        |         |              |                                                       |
|                                  |                         | 20-21        | 21-22      | 21-22    | 21-22  | 21-22   | 21-22        |                                                       |
| 1001-10-15101-0080-153580        | SR CTR VEHICLE EXPENSE  | Final Budget | Department | FS Adj   | TC Adj | BOF Adj | Total Budget | Explanation                                           |
| Repairs & Maintenance            |                         | 2,000        | 2,000      |          |        |         | 2,000        | Trend                                                 |
|                                  |                         |              |            |          |        |         | -            |                                                       |
|                                  |                         | 2,000        | 2,000      | -        | -      | -       | 2,000        |                                                       |
|                                  |                         |              |            |          |        |         |              |                                                       |
| <b>BUDGET - SENIOR CENTER</b>    |                         |              |            |          |        |         |              |                                                       |
| REVENUES:                        |                         | 20-21        | 21-22      | 21-22    | 21-22  | 21-22   | 21-22        |                                                       |
| 1001-10-14007-140720             | NUTRITION REVENUE       | Final Budget | Department | FS Adj   | TC Adj | BOF Adj | Total Budget | Explanation                                           |
| Revenue is contingent on incre   | eased Nutrition funding | 2,000        | 2,000      | <u> </u> |        |         | 2,000        |                                                       |
|                                  |                         |              |            |          |        |         | -            |                                                       |
|                                  |                         | 2,000        | 2,000      | -        | -      | -       | 2,000        |                                                       |

## ECONOMIC DEVELOPMENT DEPARTMENT

This budget establishes a re-envisioned Economic Development Department, to provide staff focused on community and economic development efforts. Similar to other Town departments, EDD will support the mission, and further the policies of, its corresponding Commission.

#### **PRIMARY PROGRAMS & SERVICES**

Oversee economic development efforts in the Town with an acute focus on increasing the grand list, expanding the commercial tax base, and reducing the tax burden on residents.

- Collaborate with realtors, developers, and other state, regional, and local agencies to attract new commercial development to the Town that is consistent with our Plan of Conservation & Development, community character, and quality of life.
- Actively support the retention of existing commercial businesses.
- Coordinate with, and assist applicants in, navigation of the permitting process.
- Oversee the research, analysis and availability of grant opportunities to support community and economic development. Organize and prepare grant proposals and applications.
- Provide assistance to other departments with programmatic grant reporting.
- · Oversee and review all financial grant reporting.
- Lead efforts to identify potential regulatory and procedural revisions to encourage responsible development within a business-friendly setting.
- Provide general project management and oversight of economic development efforts, expansion and changes to existing businesses, grants, and various assigned special projects.

#### **ORGANIZATION CHART**

#### SIGNIFICANT ACCOMPLISHMENTS

In response to the pandemic, a temporary position was created in June 2020 that includes many roles that support economic development. Despite the focus of the current role being on community & economic recovery, this function has proven instrumental in fostering a more business-friendly Town Hall environment and directly helping to sustain and grow commerce in Monroe:

- Worked directly with the Economic Development Commission (EDC) to identify and support the Commission's goals and objectives.
- Provided direct support to over 40 businesses in navigating and coordination of the permit process amongst multiple departments while facilitating approvals and advocating for appropriate business interests.
- Supported immediate implementation of outdoor dining for 24 restaurants during the pandemic, subsequent to emergency directives of the First Selectman.
- Developed and launched an ongoing communication platform to keep Monroe businesses informed; list currently contains more than 900 contacts.
- Compiled input from various sources to identify and prioritize regulation changes for consideration by the Planning & Zoning Commission.
- Reviewed over 100 grant opportunities to determine Town eligibility.
- Conducted weekly project review meetings to collaborate and coordinate prospective new business opportunities, expansion of existing businesses, available properties, and major community projects involving multiple departments.
- Provided rapid response capacity and resolution of numerous time-sensitive business development matters and inquiries.

#### **GOALS & OBJECTIVES**

- Provide support and assistance to the EDC in their program development and implementation, such as Restaurant Week, Business Appreciation Day, etc.
- Provide ongoing "voice of the customer" approach to all Town departments involved in community & economic development.
- Focus on growth of commercial and industrial zoned land and vacant retail space through promotion with developers, brokers, and realtors.
- Establish strong project management support capacity across Town departments.
- Continue phased implementation of online permitting process.
- Pursue grant opportunities as appropriate.
- Rebuild and improve the business and economic development pages on the Town website.