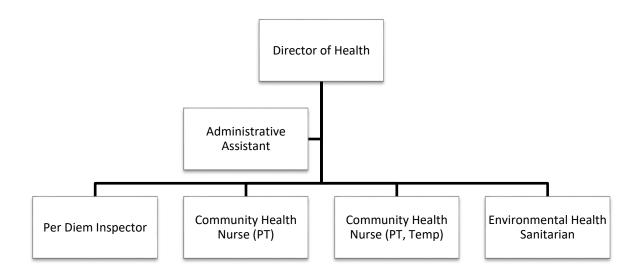

ICES**

- Environmental Health: Promotion of community health and well-being by fostering a safe and healthful environment through the enforcement of the Connecticut Public Health Code. Inspections in facilities such as restaurants and salons, conduct soil testing and review plans for subsurface sewage disposal systems, and investigate complaints.
- Community Health: Monitor, investigate, and respond to reports of disease in our community. Provide outreach and education to the public, schools, businesses, and act as a resource for public health information.
- Emergency Preparedness: Collaboration with our regional Healthcare Coalition to develop plans to prepare for and respond to urgent situations such as disease outbreaks or other public health emergencies.

#### **ORGANIZATION CHART**



#### **PERFORMANCE METRICS**

| ENVIRONMENTAL HEALTH PROGRAMS                          | FY 2017 | FY2018             | FY 2019 | FY 2020            |
|--------------------------------------------------------|---------|--------------------|---------|--------------------|
| Food Service, Routine and Reinspections                | 326     | 241 <sup>(1)</sup> | 255     | 148 <sup>(2)</sup> |
| Temporary Food and Farmers' Market Application Reviews | 96      | 96                 | 119     | 80 <sup>(2)</sup>  |
| Public Pools,<br>Routine and Reinspections             | 8       | 13                 | 9       | 2 <sup>(2)</sup>   |
| Cosmetology, Routine and Reinspections                 | 11      | 11                 | 28      | 21                 |
| Soil Testing # Lots Commercial and Resid