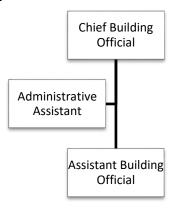

<sup>\*</sup> Dog licenses normally due by the end of the FY were extended by Governor's Executive Order to July 31<sup>st</sup>. Additionally, licensing was further delayed by postponements by veterinarians and private organizations that conduct rabies vaccination clinics, which have since resumed.

|                         | <u>2016</u> | 2020  |
|-------------------------|-------------|-------|
| Absentee Ballots Issued | ·           |       |
| Presidential Primary    | 42          | 1,567 |
| Presidential Election   | 584         | 4,082 |

#### **SIGNIFICANT ACCOMPLISHMENTS**

- Successfully held Presidential Preference Primary and Election during COVID-19 pandemic.
- Navigated through higher than normal volume of land recordings.
- CT State Library approved grant in the amount of \$5,500 for historic preservation.

## **GOALS & OBJECTIVES**

- Continue researching the possibility of implementing online dog license renewals.
- Apply for historic preservation grant to continue preservation projects.
- Continue upgrading the Town Clerk's webpage.
- Re-organize vault in order to create space for larger than expected land records binders.
- Monitor and manage the town's eCode program to ensure it is current.