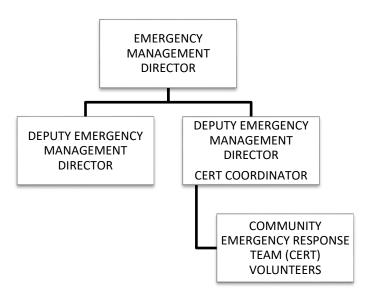

ng utility companies, during emergencies such as major storms.
- Promote and implement community preparedness events.
- Manage the volunteer Community Emergency Response Team (CERT), which assists the towns at testing and vaccination clinics. Also assist the Monroe Police Department with the annual Memorial Day Parade, the annual United Ride (in memory of 9/11), and with parking and public access at the summer programs conducted at Wolfe Park.
  - o Provide 20-hour CERT training course for volunteers.
  - o Actively participate with other regional CERT programs in training and mutual aid response.
- Active, voting member on the Regional Emergency Planning Team.
- Maintain standards as presented by the State Division of Emergency Management and Homeland Security.

# **ORGANIZATION CHART**



# **PERFORMANCE METRICS**

|                          | 2018 | <u>2019</u> | 2020 |
|--------------------------|------|-------------|------|
| Total membership         | 95   | 105         | 104  |
| Active membership        | 40   | 42          | 39   |
| Meetings/Training events | 38   | 39          | 14   |
| Activations              | 23   | 26          | 16   |

The lower numbers of trainings and activations are a direct result of the COVID 19 pandemic, social distancing guidelines, and reduced community events.

#### SIGNIFICANT ACCOMPLISHMENTS

- Coordination of the Town's response to the COVID-19 pandemic with the First Selectman and Health Department.
  - Collected, interpreted, and disseminated information (municipal/public) on the risk of a pandemic before it occurred and cont